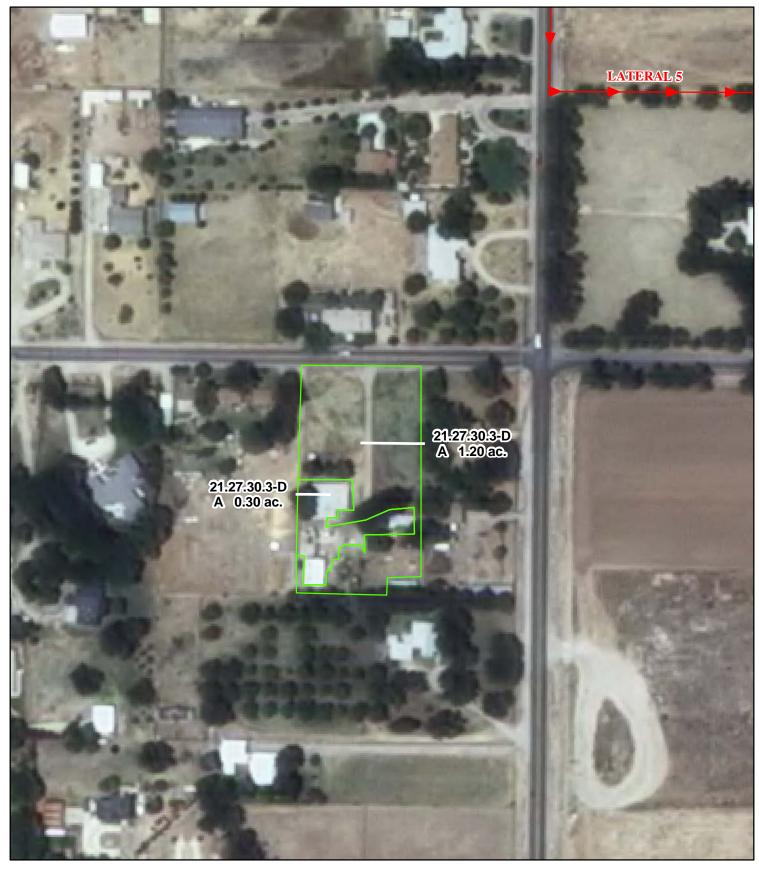

### f. Location and Amount of Irrigated Acreage:

Section 30, Township 21S, Range 27E, N.M.P.M.

Pt. SW1/4

1.50 acres

Total: 1.50 acres

As shown on the attached revised Hydrographic Survey Map for Subfile No. 21.27.30.3-D, and the CID Section Hydrographic Survey Map Sheet No. 41 (1999-2011), included in Part F of this Appendix, representing the Court record as of the date of the filing of this Decree.